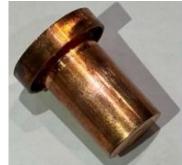

#### **Features:**

- For use in Battery Cells
- Material: Aluminum
- Unique forming process to eliminate dents
- Capable of forming various shapes

Flat Terminal / Bus Bar