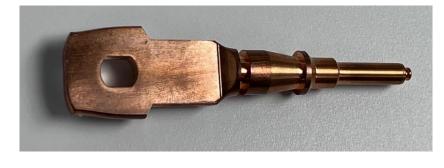

### **Features:**

- For use in terminals for power (high voltage) relay
- Material: Copper
- Screw rolling/tapping vs machining

**Aluminum Terminal** 