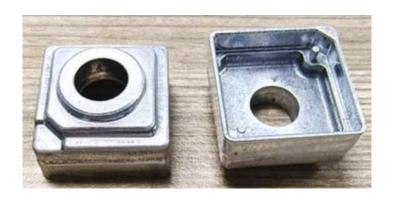

#### **Features:**

- Housing for vehicle camera
- Material: Aluminum
- Minimizing/Eliminating Machining

**Relay Terminal** 