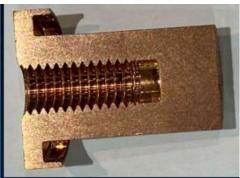

### **Features:**

- For use in terminals for power (high voltage) relay
- Material: Copper
- Screw rolling/tapping vs machining

**Aluminum Terminal** 