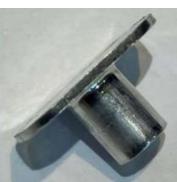

#### **Features:**

- Housing for vehicle camera
- Material: Aluminum
- Minimizing/Eliminating Machining

**Relay Terminal** 