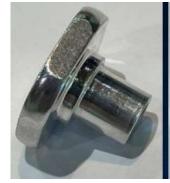

#### **Features:**

- For use in Male Terminal for power supply
- Material: Copper
- Unique forming process developed for flat shape and hole
- Near-net-shape reduces machining

**Advantages:** 

**Increased Productivity** 